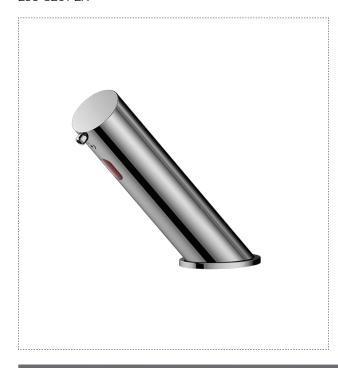

## Touchless soap dispenser Delta C 299-3201-2X

| SPECIFICATION                     |                                                 |
|-----------------------------------|-------------------------------------------------|
| Туре                              | deck-mounted soap dispenser                     |
| Sensor type                       | Infra-red(IR) sensor activation                 |
| Power supply                      | AC (110-240V)+DC (6V - 4x1.5V alkaline battery) |
| Power consuption (soap dispenser) | Active mode≤3.5W Standby mode≤ 0.5mW            |
| Sensing distance                  | 10-30 cm (adjustable by regular magnet)         |
| Cleaning liquids type             | liquid soap, foaming soap, desinfector          |
| Liquids bottle volume             | 1.6L ('MAX FILL LINE' mark)                     |
| Warranty                          | 2 years                                         |
| Certificate                       | CE, UKCA, SAA, UL                               |