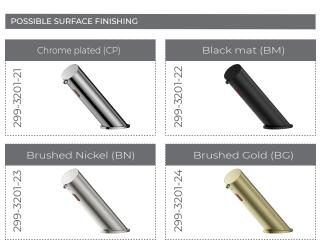

| deck-mounted soap dispenser                     |
| Sensor type                       | Infra-red(IR) sensor activation                 |
| Power supply                      | AC (110-240V)+DC (6V - 4x1.5V alkaline battery) |
| Power consuption (soap dispenser) | Active mode≤3.5W Standby mode≤ 0.5mW            |
| Sensing distance                  | 10-30 cm (adjustable by regular magnet)         |
| Cleaning liquids type             | liquid soap, foaming soap, desinfector          |
| Liquids bottle volume             | 1.6L ('MAX FILL LINE' mark)                     |
| Warranty                          | 2 years                                         |
| Certificate                       | CE, UKCA, SAA, UL                               |

## TECHNICAL DATA