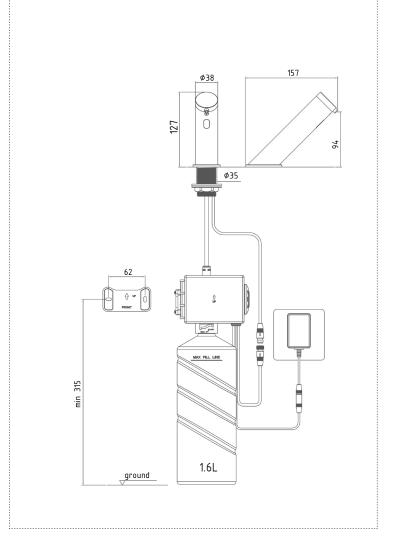

## TECHNICAL DATA

| SPECIFICATION                     |                                                 |
|-----------------------------------|-------------------------------------------------|
| Туре                              | deck-mounted soap dispenser                     |
| Sensor type                       | Infra-red(IR) sensor activation                 |
| Power supply                      | AC (110-240V)+DC (6V - 4x1.5V alkaline battery) |
| Power consuption (soap dispenser) | Active mode≤3.5W Standby mode≤ 0.5mW            |
| Sensing distance                  | 10-30 cm (adjustable by regular magnet)         |
| Cleaning liquids type             | liquid soap, foaming soap, desinfector          |
| Liquids bottle volume             | 1.6L ('MAX FILL LINE' mark)                     |
| Warranty                          | 2 years                                         |
| Certificate                       | CE, UKCA, SAA, UL                               |