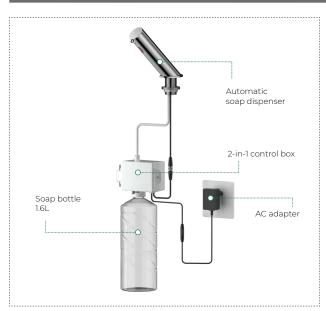

| SPECIFICATION                     |                                                 |
|-----------------------------------|-------------------------------------------------|
| Туре                              | deck-mounted soap dispenser                     |
| Sensor type                       | Infra-red(IR) sensor activation                 |
| Power supply                      | AC (110-240V)+DC (6V - 4x1.5V alkaline battery) |
| Power consuption (soap dispenser) | Active mode≤3.5W Standby mode≤ 0.5mW            |
| Sensing distance                  | 10-30 cm (adjustable by regular magnet)         |
| Cleaning liquids type             | liquid soap, foaming soap, desinfector          |
| Liquids bottle volume             | 1.6L ('MAX FILL LINE' mark)                     |
| Warranty                          | 2 years                                         |
| Certificate                       | CE, UKCA, SAA, UL                               |